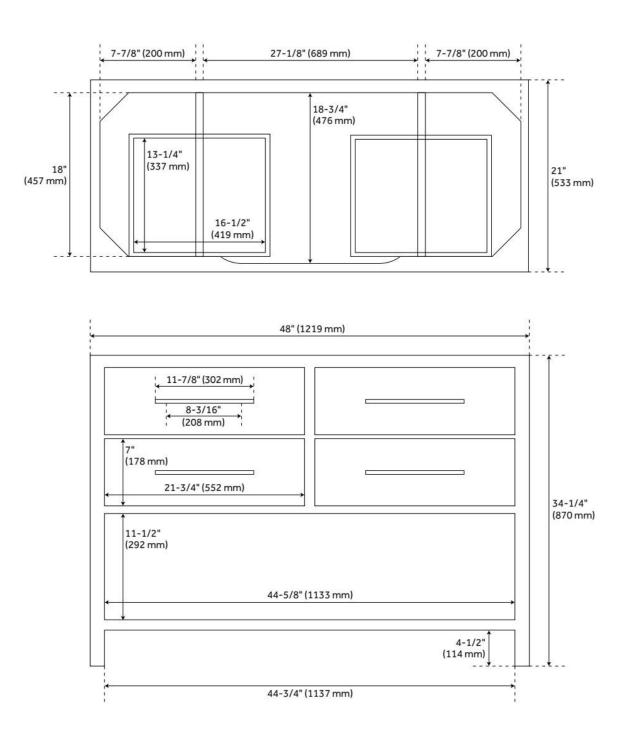

# 48" ROBERTSON MAHOGANY CONSOLE VANITY FOR RECTANGULAR UNDERMOUNT SINK - MIDNIGHT NAVY

## FEATURES

Material: Mahogany Product Finish: Midnight Navy Blue Number of Drawers: 2 Hardware Finish: Antique Brass Built-In Adjusters: Yes

LISTED ID: 506897

### **ADDITIONAL FEATURES**

- Made of solid mahogany.
- Granite is A-grade. Polished Carrara Marble is sourced from Italy.
- Each stone top is carved from a single piece of stone and will feature natural variations.
- Includes a matching backsplash and a white porcelain sink.
- See Installation Instructions for directions to attach the vanity top and sink.