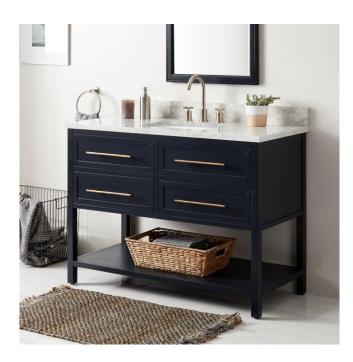

# 48" ROBERTSON MAHOGANY CONSOLE VANITY FOR RECTANGULAR UNDERMOUNT SINK - MIDNIGHT NAVY

## FEATURES

Material: Mahogany Product Finish: Midnight Navy Blue Number of Drawers: 2 Hardware Finish: Antique Brass Built-In Adjusters: Yes

LISTED ID: 506897

### **ADDITIONAL FEATURES**

- Made of solid mahogany.
- Granite is A-grade. Polished Carrara Marble is sourced from Italy.
- Each stone top is carved from a single piece of stone and will feature natural variations.
- Includes a matching backsplash and a white porcelain sink.
- See Installation Instructions for directions to attach the vanity top and sink.