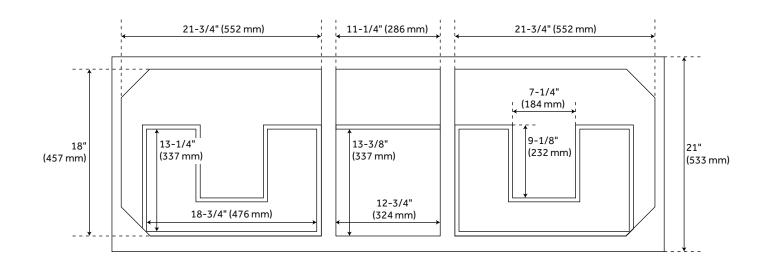

#### **ADDITIONAL FEATURES**

- See Installation Instructions for directions to attach the vanity top and sink.
- All dimensions are (± 1/2").

# 60" ROBERTSON MAHOGANY DOUBLE CONSOLE VANITY- MIDNIGHT NAVY BLUE

All dimensions and specifications are nominal and may vary. Use actual products for accuracy in critical situations.

See Website For Warranty Information signaturehardware.com/warranty