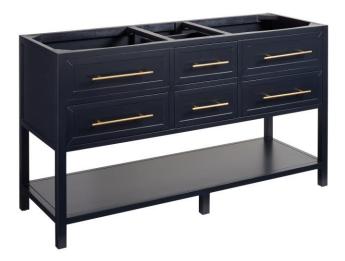

### 60" ROBERTSON MAHOGANY CONSOLE DOUBLE VANITY - MIDNIGHT NAVY BLUE - VANITY CABINET

SKU: 450205 Code: SH450205

#### FEATURES

Installation Type: Freestanding Features: Soft-Close Hinges Product Finish: Midnight Navy Blue Material: Mahogany Number of Drawers: 4 Width: 60" Height: 34-1/4" Depth: 21" Assembly Required: No Number of Basins: 2 Vanity Top Options: No Top Faucet Included: No Size: 61 in X 60 in X 34-1/4 in Hardware Finish: Antique Brass Built-In Adjusters: Yes Sink Included: no Vanity Top Included: no Mirror Included: No