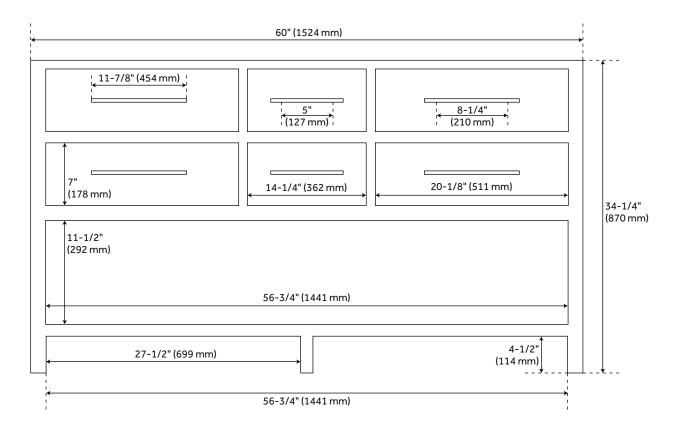

#### **ADDITIONAL FEATURES**

- See Installation Instructions for directions to attach the vanity top and sink.
- All dimensions are (± 1/2").

# 60" ROBERTSON MAHOGANY DOUBLE CONSOLE VANITY- MIDNIGHT NAVY BLUE

All dimensions and specifications are nominal and may vary. Use actual products for accuracy in critical situations.

See Website For Warranty Information signaturehardware.com/warranty