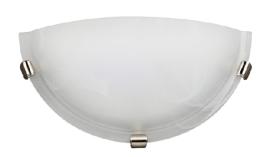

## FLWL110LED30BN

- LED Indoor Clip Wall Sconce
- 5 Year Warranty
- Integrated Led Module
- Suitable For Damp Location
- ADA compliant