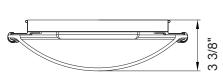

## PRODUCT SPECIFICATIONS

| FEATURES             | LED Indoor Clip Wall Sconce              |
|----------------------|------------------------------------------|
| Part Number          | FLWL110LED30BN                           |
| Finish               | Brushed Nickel                           |
| Shade                | Alabaster Glass                          |
| Kelvin Temp (CCT)    | 3000K                                    |
| Product Dimensions   | 11-3/4" W x 6-1/8" H                     |
| Extension            | 3-3/8"                                   |
| Product Weight       | 1.38 lbs                                 |
| Bulb Type            | Integrated LED Module                    |
| Bulb Included        | Yes                                      |
| LED Type             | 2835                                     |
| CRI                  | 90                                       |
| Lumens               | 700                                      |
| Efficacy             | 70 lm/W                                  |
| Dimmable             | Yes                                      |
| Wattage              | 10W                                      |
| Equivalent Wattage   | Incandescent - 60W                       |
| Voltage              | 120V                                     |
| Average hour life    | 50,000 hrs                               |
| Min/Max Ambient Temp | - 20°C~40°C                              |
| Product Material     | Aluminum, Steel, Glass                   |
| Location Listing     | Damp                                     |
| Certifications       | ETL, Energy Star, Title 24/JA8-2019, FCC |
|                      |                                          |