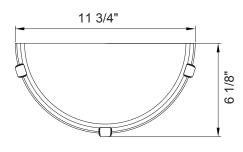

## PRODUCT SPECIFICATIONS

| FEATURES             | LED Indoor Clip Wall Sconce              |
|----------------------|------------------------------------------|
| Part Number          | FLWL110LED30BN                           |
| Finish               | Brushed Nickel                           |
| Shade                | Alabaster Glass                          |
| Kelvin Temp (CCT)    | 3000K                                    |
| Product Dimensions   | 11-3/4" W x 6-1/8" H                     |
| Extension            | 3-3/8"                                   |
| Product Weight       | 1.38 lbs                                 |
| Bulb Type            | Integrated LED Module                    |
| Bulb Included        | Yes                                      |
| LED Type             | 2835                                     |
| CRI                  | 90                                       |
| Lumens               | 700                                      |
| Efficacy             | 70 lm/W                                  |
| Dimmable             | Yes                                      |
| Wattage              | 10W                                      |
| Equivalent Wattage   | Incandescent - 60W                       |
| Voltage              | 120V                                     |
| Average hour life    | 50,000 hrs                               |
| Min/Max Ambient Temp | - 20°C~40°C                              |
| Product Material     | Aluminum, Steel, Glass                   |
| Location Listing     | Damp                                     |
| Certifications       | ETL, Energy Star, Title 24/JA8-2019, FCC |
|                      |                                          |