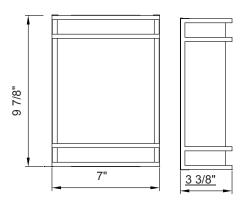

## PRODUCT SPECIFICATIONS

| FEATURES                  | LED Indoor Wall Sconce                   |
|---------------------------|------------------------------------------|
| Part Number               | FLWL120LED30BN                           |
| Finish                    | Brushed Nickel                           |
| Shade                     | White Acrylic                            |
| Kelvin Temp (CCT)         | 3000K                                    |
| <b>Product Dimensions</b> | 7" W x 9-7/8" H                          |
| Extension                 | 3-3/8"                                   |
| Product Weight            | 1.6 lbs                                  |
| Bulb Type                 | Integrated LED Module                    |
| Bulb Included             | Yes                                      |
| LED Type                  | 2835                                     |
| CRI                       | 90                                       |
| Lumens                    | 600                                      |
| Efficacy                  | 60 lm/W                                  |
| Dimmable                  | YES                                      |
| Wattage                   | 10W                                      |
| Equivalent Wattage        | Incandescent - 40W                       |
| Voltage                   | 120V                                     |
| Average hour life         | 50,000 hrs                               |
| Min/Max Ambient Temp      | - 20°C~ 40°C                             |
| Product Material          | Aluminum, Steel, Acrylic                 |
| Location Listing          | Damp                                     |
| Certifications            | ETL, Energy Star, Title 24/JA8-2019, FCC |