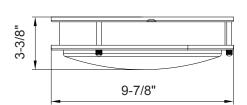

## PRODUCT SPECIFICATIONS

| FEATURES             | 10" LED Saturn Light 5CCT Selectable         |
|----------------------|----------------------------------------------|
| Part Number          | FLSAT10LEDCCTBN                              |
| Finish               | Brushed Nickel                               |
| Shade                | White Acrylic                                |
| Kelvin Temp (CCT)    | CCT selectable-2700K/3000K/3500K/4000K/5000K |
| Product Dimensions   | 9-7/8" Dia. x 3-3/8" H                       |
| Product Weight       | 1.18 lbs                                     |
| Bulb Type            | Integrated LED Module                        |
| Bulb Included        | Yes                                          |
| LED Type             | 2835                                         |
| CRI                  | 90                                           |
| Lumens               | 1000                                         |
| Efficacy             | 62.5 lm/W                                    |
| Dimmable             | Yes                                          |
| Wattage              | 16W                                          |
| Equivalent Wattage   | Incandescent - 60W                           |
| Voltage              | 120V                                         |
| Average hour life    | 50,000 hrs                                   |
| Min/Max Ambient Temp | - 20°C~40°C                                  |
| Product Material     | Steel, Acrylic                               |
| Location Listing     | Damp                                         |
| Certifications       | ETL, Energy Star, Title 24/JA8-2019, FCC     |
| Location Listing     | Damp                                         |