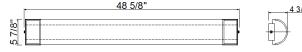

# PRODUCT SPECIFICATIONS

| FEATURES             | 48" LED VANITY LIGHT                     |
|----------------------|------------------------------------------|
| Part Number          | FLVL1000L48LED30BN                       |
| Finish               | Brushed Nickel                           |
| Shade                | White Acrylic                            |
| Kelvin Temp (CCT)    | 3000K                                    |
| Product Dimensions   | 48-5/8" L x 5-7/8" H                     |
| Extension            | 4-3/8"                                   |
| Product Weight       | 6.9 lbs                                  |
| Bulb Type            | Integrated LED Module                    |
| Bulb Included        | Yes                                      |
| LED Type             | 2835                                     |
| CRI                  | 90                                       |
| Lumens               | 4300                                     |
| Efficacy             | 91 lm/W                                  |
| Dimmable             | 0-10V                                    |
| Wattage              | 47W                                      |
| Equivalent Wattage   | Incandescent-370W                        |
| Voltage              | 120-277V                                 |
| Average hour life    | 50,000 hrs                               |
| Min/Max Ambient Temp | -20°C~40°C                               |
| Product Material     | Steel, Aluminum, Acrylic                 |
| Location Listing     | Damp                                     |
| Certifications       | ETL, Energy Star, Title 24/JA8-2019, FCC |