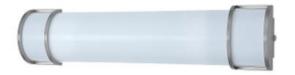

## **9211712** FLVL1000L24LED30BN

LED VANITY LIGHT

| PRODUCT SPECIFICATIONS |                                          |
|------------------------|------------------------------------------|
| FEATURES               | 24" LED VANITY LIGHT                     |
| Part Number            | FLVL1000L24LED30BN                       |
| Finish                 | Brushed Nickel                           |
| Shade                  | White Acrylic                            |
| Kelvin Temp (CCT)      | 3000K                                    |
| Product Dimensions     | 24-5/8" L x 5-7/8" H                     |
| Extension              | 4-3/8"                                   |
| Product Weight         | 4.2 lbs                                  |
| Bulb Type              | Integrated LED Module                    |
| Bulb Included          | Yes                                      |
| LED Type               | 2835                                     |
| CRI                    | 90                                       |
| Lumens                 | 2000                                     |
| Efficacy               | 86 lm/W                                  |
| Dimmable               | 0-10V                                    |
| Wattage                | 23W                                      |
| Equivalent Wattage     | Incandescent-180W                        |
| Voltage                | 120-277V                                 |
| Average hour life      | 50,000 hrs                               |
| Min/Max Ambient Temp   | -20°C~40°C                               |
| Product Material       | Steel, Aluminum, Acrylic                 |
| Location Listing       | Damp                                     |
| Certifications         | ETL, Energy Star, Title 24/JA8-2019, FCC |
|                        |                                          |

## FLVL1000L24LED30BN

- LED Vanity Light
- Integrated Led Module
- Suitable For Damp Location
- 5 Year Warranty
- Can be Hung Vertical or Horizontal