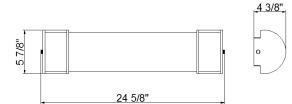

## **9211712** FLVL1000L24LED30BN

LED VANITY LIGHT

| PRODUCT SPECIFICATIONS |                                          |
|------------------------|------------------------------------------|
| FEATURES               | 24" LED VANITY LIGHT                     |
| Part Number            | FLVL1000L24LED30BN                       |
| Finish                 | Brushed Nickel                           |
| Shade                  | White Acrylic                            |
| Kelvin Temp (CCT)      | 3000K                                    |
| Product Dimensions     | 24-5/8" L x 5-7/8" H                     |
| Extension              | 4-3/8"                                   |
| Product Weight         | 4.2 lbs                                  |
| Bulb Type              | Integrated LED Module                    |
| Bulb Included          | Yes                                      |
| LED Type               | 2835                                     |
| CRI                    | 90                                       |
| Lumens                 | 2000                                     |
| Efficacy               | 86 lm/W                                  |
| Dimmable               | 0-10V                                    |
| Wattage                | 23W                                      |
| Equivalent Wattage     | Incandescent-180W                        |
| Voltage                | 120-277V                                 |
| Average hour life      | 50,000 hrs                               |
| Min/Max Ambient Temp   | -20°C~40°C                               |
| Product Material       | Steel, Aluminum, Acrylic                 |
| Location Listing       | Damp                                     |
| Certifications         | ETL, Energy Star, Title 24/JA8-2019, FCC |
|                        |                                          |