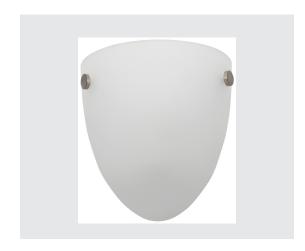

## FLWL100LED30BNORB

- LED Indoor Wall Sconce
- 5 Year Warranty
- Uses Integrated 10W LED
- LED Included
- Includes Brushed Nickel and Oil Rubbed Bronze finials
- ADA compliant