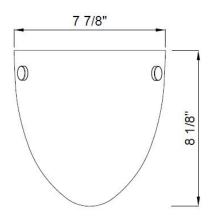

## PRODUCT SPECIFICATIONS

| FEATURES             | LED Indoor Wall Sconce           |
|----------------------|----------------------------------|
| Part Number          | FLWL100LED30BNORB                |
| Finish               | Brushed Nickel/Oil Rubbed Bronze |
| Shade                | Satin Etched                     |
| Kelvin Temp (CCT)    | 3000K                            |
| Product Dimensions   | 7-7/8" W x 8-1/8" H              |
| Extension            | 3-7/8"                           |
| Backplate Dimensions | 4-3/4" W x 5-3/8" H              |
| Product Weight       | 2.05 lbs"                        |
| Bulb Type            | Integrated LED Module            |
| Bulb Base            | n/a                              |
| Bulb Included        | Yes                              |
| LED Type             | SMD 2865                         |
| CRI                  | >90                              |
| Lumens               | 680                              |
| Efficacy             | 68 lm/W                          |
| Dimmable             | Yes                              |
| Wattage              | 10W                              |
| Equivalent Wattage   | Incandescent - 60W               |
| Voltage              | 120V                             |
| Average hour life    | 50,000 hrs                       |
| Min/Max Ambient Temp | 0°C~50°C                         |
| Mounting Position    | Wall Mount - Up Only             |
| Product Material     | Steel, Glass                     |
| Location Listing     | Damp                             |
| Certifications       | ETL, Title 24/JA8-2019, FCC      |