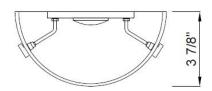

## PRODUCT SPECIFICATIONS

| FEATURES             | LED Indoor Wall Sconce           |
|----------------------|----------------------------------|
| Part Number          | FLWL100LED30BNORB                |
| Finish               | Brushed Nickel/Oil Rubbed Bronze |
| Shade                | Satin Etched                     |
| Kelvin Temp (CCT)    | 3000K                            |
| Product Dimensions   | 7-7/8" W x 8-1/8" H              |
| Extension            | 3-7/8"                           |
| Backplate Dimensions | 4-3/4" W x 5-3/8" H              |
| Product Weight       | 2.05 lbs"                        |
| Bulb Type            | Integrated LED Module            |
| Bulb Base            | n/a                              |
| Bulb Included        | Yes                              |
| LED Type             | SMD 2865                         |
| CRI                  | >90                              |
| Lumens               | 680                              |
| Efficacy             | 68 lm/W                          |
| Dimmable             | Yes                              |
| Wattage              | 10W                              |
| Equivalent Wattage   | Incandescent - 60W               |
| Voltage              | 120V                             |
| Average hour life    | 50,000 hrs                       |
| Min/Max Ambient Temp | 0°C~50°C                         |
| Mounting Position    | Wall Mount - Up Only             |
| Product Material     | Steel, Glass                     |
| Location Listing     | Damp                             |
| Certifications       | ETL, Title 24/JA8-2019, FCC      |