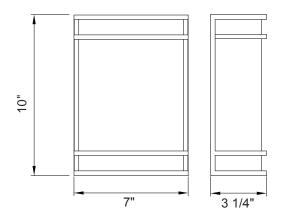

# PRODUCT SPECIFICATIONS

| FEATURES             | LED Outdoor Wall Sconce                  |
|----------------------|------------------------------------------|
| Part Number          | FLEL110LED30G                            |
| Finish               | Greystone                                |
| Shade                | White Acrylic                            |
| Kelvin Temp (CCT)    | 3000K                                    |
| Product Dimensions   | 7" W x 10" H"                            |
| Extension            | 3-1/4"                                   |
| Product Weight       | 1.8 lbs                                  |
| Bulb Type            | Integrated LED Module                    |
| Bulb Included        | Yes                                      |
| LED Type             | 2835                                     |
| CRI                  | 90                                       |
| Lumens               | 500                                      |
| Efficacy             | 50 lm/W                                  |
| Dimmable             | Yes                                      |
| Wattage              | 10W                                      |
| Equivalent Wattage   | Incandescent - 40W                       |
| Voltage              | 120V                                     |
| Average hour life    | 50,000 hrs                               |
| Min/Max Ambient Temp | - 20°C~40°C                              |
| Product Material     | Aluminum, Steel, Acrylic                 |
| Location Listing     | Wet                                      |
| Certifications       | ETL, Energy Star, Title 24/JA8-2019, FCC |
|                      |                                          |