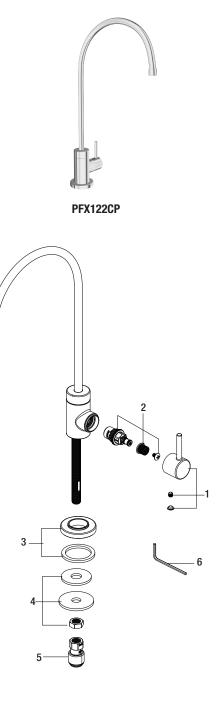

## **Model Numbers**

PFX122CPChromePFX122ZBNBrushed nickelPFX122MBMatte black

| Item                  | Part Number                                                           | Material Type                                                                                                    |
|-----------------------|-----------------------------------------------------------------------|------------------------------------------------------------------------------------------------------------------|
| Handle                | 0BPFK7F13050*                                                         | Zinc alloy                                                                                                       |
| Cartridge & Screw     | 0BPF2F20006                                                           | Ceramic                                                                                                          |
| Flange                | 0BPF1F80038*                                                          | Zinc alloy                                                                                                       |
| Nut                   | 0BPFK1F56003                                                          | Steel                                                                                                            |
| Quick Connect Adaptor | 0BPF1F70025                                                           | PA                                                                                                               |
| Allen Wrench          | 0BPF1RP70221                                                          | Steel                                                                                                            |
|                       | Handle<br>Cartridge & Screw<br>Flange<br>Nut<br>Quick Connect Adaptor | HandleOBPFK7F13050*Cartridge & ScrewOBPF2F20006FlangeOBPF1F80038*NutOBPFK1F56003Quick Connect AdaptorOBPF1F70025 |