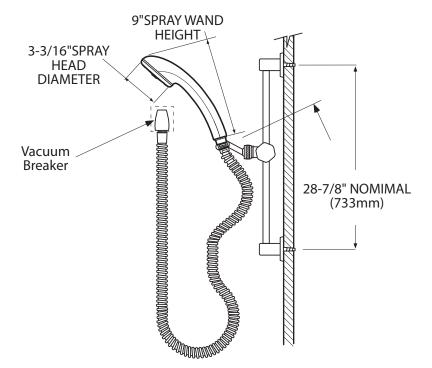

# Specifications

## **DESCRIPTION**

- Chrome plated metal construction
- Contains: hand-held shower, 30" slide bar, drop ell, vacuum breaker, 69" metal hose and mounting hardware
- SLIDE BAR IS NOT TO BE USED AS A GRAB BAR
- Supplied with vandal resistant screws
- Quick cleaning rubber nozzles

#### **FLOW**

2.5 gpm (9.5 L/min) at 60 psi

## **STANDARDS**

Third party certified to ASME A112.18.1/CSA B-125.1,
ASSE 1014 and all applicable requirements referrenced therein

#### WARRANTY

 Warranted for 5 years against material or manufacturing defects



Hand-Held Shower System

Model: 52710





# **CRITICAL DIMENSIONS**

(DO NOT SCALE)