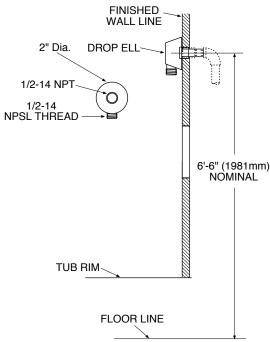

# Specifications

## **DESCRIPTION**

- Chrome plated metal construction
- Contains: hand-held shower, 30" slide bar, drop ell, vacuum breaker, 69" metal hose and mounting hardware
- SLIDE BAR IS NOT TO BE USED AS A GRAB BAR
- Supplied with vandal resistant screws
- Quick cleaning rubber nozzles

#### **FLOW**

2.5 gpm (9.5 L/min) at 60 psi

## **STANDARDS**

Third party certified to ASME A112.18.1/CSA B-125.1,
ASSE 1014 and all applicable requirements referrenced therein

#### WARRANTY

 Warranted for 5 years against material or manufacturing defects



Hand-Held Shower System

Model: 52710





# **CRITICAL DIMENSIONS**

(DO NOT SCALE)