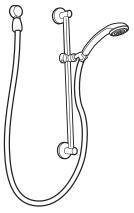

## **DESCRIPTION**

- Chrome plated metal construction
- Contains: hand-held shower, 30" slide bar, drop ell, vacuum breaker, 69" metal hose and mounting hardware
- SLIDE BAR IS NOT TO BE USED AS A GRAB BAR
- Supplied with vandal resistant screws
- Quick cleaning rubber nozzles