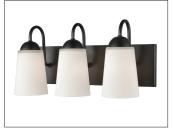

#### 9813 - THREE LIGHT VANITY

Effortless design enhanced with elegant and sweeping lines is the hallmark of the Ivey Lake Collection. Classically etched white glass globes provide the perfect enhancement for this stately design line with finishes available in either matte black, rubbed bronze or satin nickel.

111

9813 MB

9813 RBZ

### Certification

UL and CUL Listed

Item Number

9813 MB 9813 RBZ 9813 SN

"Making the Desirable Affordable"