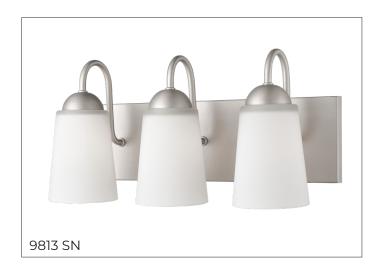

#### 9813 - THREE LIGHT VANITY

Effortless design enhanced with elegant and sweeping lines is the hallmark of the Ivey Lake Collection. Classically etched white glass globes provide the perfect enhancement for this stately design line with finishes available in either matte black, rubbed bronze or satin nickel.

### Certification

UL and CUL Listed

Item Number

9813 MB 9813 RBZ 9813 SN

"Making the Desirable Affordable"