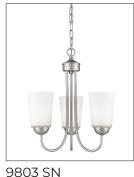

#### 9803 - THREE LIGHT CHANDELIER

Effortless design enhanced with elegant and sweeping lines is the hallmark of the Ivey Lake Collection. Classically etched white glass globes provide the perfect enhancement for this stately design line with finishes available in either matte black, rubbed bronze or satin nickel.

### Finish & Material

Finish MB - Matte Black

**RBZ** - Rubbed Bronze **SN** - Satin Nickel

Material Metal

### **Item Number**

SKU'S 9803 MB 9803 RBZ

9803 RBZ 9803 SN