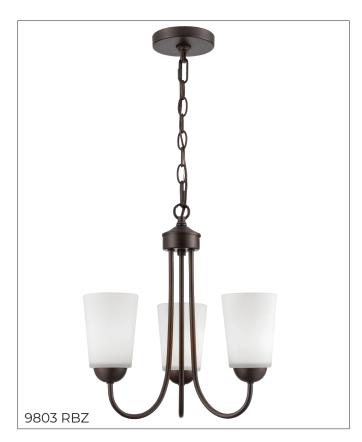

#### 9803 - THREE LIGHT CHANDELIER

Effortless design enhanced with elegant and sweeping lines is the hallmark of the Ivey Lake Collection. Classically etched white glass globes provide the perfect enhancement for this stately design line with finishes available in either matte black, rubbed bronze or satin nickel.

### Finish & Material

Finish MB - Matte Black

**RBZ** - Rubbed Bronze **SN** - Satin Nickel

Material Metal

### **Item Number**

SKU'S 9803 MB 9803 RBZ

9803 RBZ 9803 SN