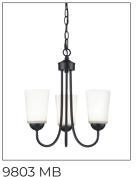

#### 9803 - THREE LIGHT CHANDELIER

Effortless design enhanced with elegant and sweeping lines is the hallmark of the Ivey Lake Collection. Classically etched white glass globes provide the perfect enhancement for this stately design line with finishes available in either matte black, rubbed bronze or satin nickel.

### Finish & Material

Finish MB - Matte Black

**RBZ** - Rubbed Bronze **SN** - Satin Nickel

Material Metal

### **Item Number**

SKU'S 9803 MB 9803 RBZ

9803 RBZ 9803 SN