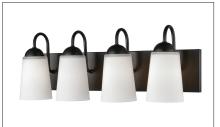

#### 9814 - FOUR LIGHT VANITY

Effortless design enhanced with elegant and sweeping lines is the hallmark of the Ivey Lake Collection. Classically etched white glass globes provide the perfect enhancement for this stately design line with finishes available in either matte black, rubbed bronze or satin nickel.







9814 MB

9814 SN

### **FAMILY - IVEY LAKE**

# **Dimensions**

Width 21.5 " Height 8" Extension 6″ 21.5" Backplate Width Backplate Height 4.75" Backplate Depth 0.75" 9.15 lbs Weight

## Finish & Material

Finish MB - Matte Black

**RBZ** - Rubbed Bronze SN - Satin Nickel

Material Metal

# Glass/Shade

Shade **Etched White** 

#### Wattage

# Bulbs 4-Medium Bulbs Base Medium (E26)

Watts per Bulb 100W Voltage 120V **Bulbs Included** No

### Certification

UL and CUL Listed Damp Location

#### **Item Number**

SKU'S 9814 MB

9814 RBZ 9814 SN