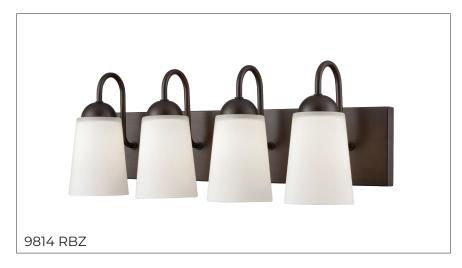

#### 9814 - FOUR LIGHT VANITY

Effortless design enhanced with elegant and sweeping lines is the hallmark of the Ivey Lake Collection. Classically etched white glass globes provide the perfect enhancement for this stately design line with finishes available in either matte black, rubbed bronze or satin nickel.

#### **Item Number**

SKU'S 9814 MB

9814 RBZ 9814 SN