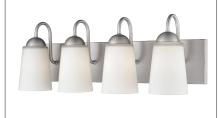

#### 9814 - FOUR LIGHT VANITY

Effortless design enhanced with elegant and sweeping lines is the hallmark of the Ivey Lake Collection. Classically etched white glass globes provide the perfect enhancement for this stately design line with finishes available in either matte black, rubbed bronze or satin nickel.







9814 MB

9814 SN

### **FAMILY - IVEY LAKE**

# **Dimensions**

Width 21.5 " Height 8" Extension 6″ 21.5" Backplate Width Backplate Height 4.75" Backplate Depth 0.75" 9.15 lbs Weight

## Finish & Material

Finish MB - Matte Black

**RBZ** - Rubbed Bronze SN - Satin Nickel

Material Metal

# Glass/Shade

Shade **Etched White** 

#### Wattage

# Bulbs 4-Medium Bulbs Base Medium (E26)

Watts per Bulb 100W Voltage 120V **Bulbs Included** No

### Certification

UL and CUL Listed Damp Location

#### **Item Number**

SKU'S 9814 MB

9814 RBZ 9814 SN