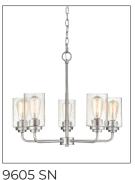

### Finish & Material

Finish MB - Matte Black RBZ - Rubbed Bronze

**SN** - Satin Nickel

Material Metal

### **Item Number**

SKU'S 9605 MB 9605 RBZ

9605 SN