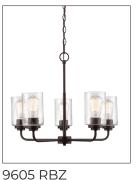

### Finish & Material

Finish MB - Matte Black RBZ - Rubbed Bronze

**SN** - Satin Nickel

Material Metal

### **Item Number**

SKU'S 9605 MB 9605 RBZ

9605 SN