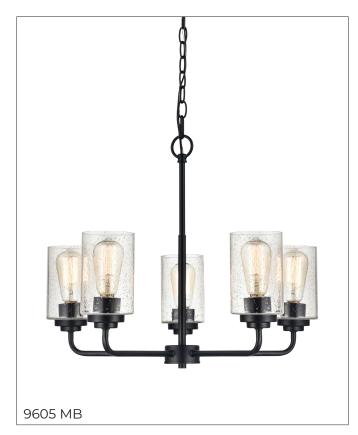

#### 9605 - FIVE LIGHT CHANDELIER

The Moven Collection elevates bold simplicity to a whole new level of design. Strong, elegant lines are set against handcrafted style seeded glass, creating an overall effect that is both refined and striking. The collection is available in either matte black or satin nickel finish.

### **Dimensions**

Width 23 "
Height 18.75 "
Canopy Width 5"
Canopy Height 1"
Chain 60 "
Wire Length 120"
Weight 10.2 lbs

### Finish & Material

Finish MB - Matte Black RBZ - Rubbed Bronze

**SN** - Satin Nickel

Material Metal

# Glass/Shade

Shade Clear Seeded

# Bulbs 5-Medium Bulbs Base Medium (E26)

Watts per Bulb 100W Voltage 120V Bulbs Included No

### **Item Number**

SKU'S 9605 MB 9605 RBZ

9605 SN