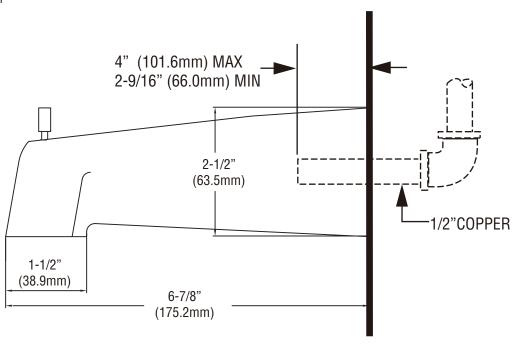

<sup>\*</sup> All measurements are nominal. Please verify before actual installation.