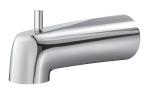

# **Product Features**

- · 7" tub spout
- · Metal construction
- · ½ CTS slip fit mount
- · cUPC/IAPMO listed

PFTS36CP