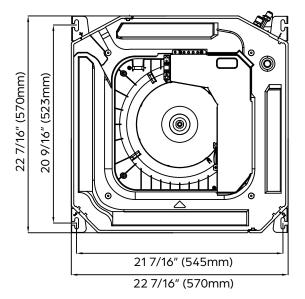

| INDOOR UNIT DIMENSIONS |           |          |  |  |
|------------------------|-----------|----------|--|--|
| Unit Dimensions        | Width     | 22 7/16" |  |  |
|                        | Depth     | 22 7/16" |  |  |
|                        | Height    | 10 1/4"  |  |  |
| Carton Dimensions      | Width     | 26 1/16" |  |  |
|                        | Depth     | 26 1/16" |  |  |
|                        | Height    | 12 1/2"  |  |  |
| Net Weight             | 35.7 lbs. |          |  |  |
| Gross Weight           | 47.0 lbs. |          |  |  |