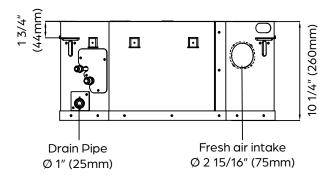

| CAPACITIES                        |                          |       |  |  |
|-----------------------------------|--------------------------|-------|--|--|
| Cooling Capacity (BTU/hr)         | Rated                    | 18000 |  |  |
| Heating Capacity (BTU/hr)         | Rated                    | 18000 |  |  |
| ELECTRICAL DATA                   |                          |       |  |  |
| Voltage/Phase/Frequency           | 208–230V, 1 Phase, 60 Hz |       |  |  |
| LINE SET REQUIREMENTS             |                          |       |  |  |
| Connection Type                   | Flare                    |       |  |  |
| Liquid                            | Ø1/4" (Ø6.35mm)          |       |  |  |
| Gas                               | Ø1/2" (Ø12.7mm)          |       |  |  |
| Drain Port O.D. / Drain Hose I.D. | Ø1" (Ø25mm)              |       |  |  |