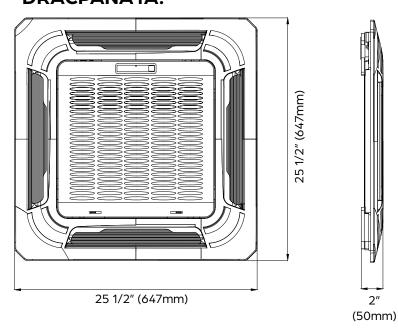

High   | 44  |  |

| INDOOR UNIT DIMENSIONS |           |          |  |  |
|------------------------|-----------|----------|--|--|
| Unit Dimensions        | Width     | 22 7/16" |  |  |
|                        | Depth     | 22 7/16" |  |  |
|                        | Height    | 10 1/4"  |  |  |
| Carton Dimensions      | Width     | 26 1/16" |  |  |
|                        | Depth     | 26 1/16" |  |  |
|                        | Height    | 12 1/2"  |  |  |
| Net Weight             | 35.7 lbs. |          |  |  |
| Gross Weight           | 47.0 lbs. |          |  |  |

## **PRODUCT FEATURES**

- Wireless Remote Control with "Follow Me" Technology
- Auto Restart
- Auto Changeover
- 24-hour Timer
- Self Clean Function

<sup>\*</sup>Panel sold separately













## **DRACPANA1A:**