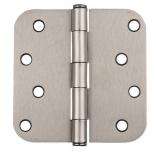

## **HDH400 SERIES**

4" DOOR HINGE PLAIN BEARING 5/8" RADIUS CORNER

Available Finishes:

## **FEATURES:**

- Masonite hole pattern
- · Two button removable pin
- Greased pins for smooth quiet operation
- #9 x3/4 T-17 self drilling flat head phillips wood screws included
- · Material: Steel

| Finish                   | 2-Pack      | 3-Pack      |
|--------------------------|-------------|-------------|
| Satin Nickel US15        | HDH4002U15  | HDH4003U15  |
| Oil Rubbed Bronze US10BC | HDH4002U10B | HDH4003U10B |
| Matte Black US19         | HDH4002U19  | HDH4003U19  |
| Champagne Brass          | _           | HDH4003CB   |
| Polished Chrome US26     | HDH4002U26  | _           |