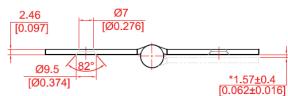

## **HDH400 SERIES**

4" DOOR HINGE PLAIN BEARING 5/8" RADIUS CORNER





Available Finishes:











## **FEATURES:**

- Masonite hole pattern
- · Two button removable pin
- Greased pins for smooth quiet operation
- #9 x3/4 T-17 self drilling flat head phillips wood screws included
- · Material: Steel

| Finish                   | 2-Pack      | 3-Pack      |
|--------------------------|-------------|-------------|
| Satin Nickel US15        | HDH4002U15  | HDH4003U15  |
| Oil Rubbed Bronze US10BC | HDH4002U10B | HDH4003U10B |
| Matte Black US19         | HDH4002U19  | HDH4003U19  |
| Champagne Brass          | _           | HDH4003CB   |
| Polished Chrome US26     | HDH4002U26  | _           |





FIT FOR #9 SCREW

## **WARRANTY:**

- Limited Five-Year Mechanical Warranty
- Limited One-Year Finish Warranty

©2021 PL Sourcing, Inc. 0221 2417631 HDH400\_spec.pdf