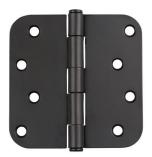

## **HDH400 SERIES**

4" DOOR HINGE PLAIN BEARING 5/8" RADIUS CORNER

Available Finishes:

## **FEATURES:**

- Masonite hole pattern
- · Two button removable pin
- Greased pins for smooth quiet operation
- #9 x3/4 T-17 self drilling flat head phillips wood screws included
- · Material: Steel

| Finish                   | 2-Pack      | 3-Pack      |
|--------------------------|-------------|-------------|
| Satin Nickel US15        | HDH4002U15  | HDH4003U15  |
| Oil Rubbed Bronze US10BC | HDH4002U10B | HDH4003U10B |
| Matte Black US19         | HDH4002U19  | HDH4003U19  |
| Champagne Brass          | _           | HDH4003CB   |
| Polished Chrome US26     | HDH4002U26  | _           |