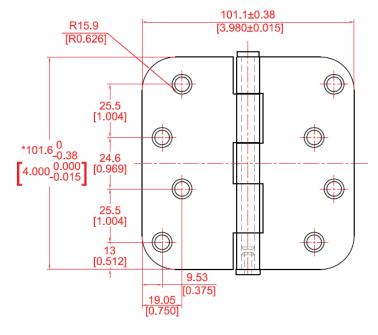

## **HDH400 SERIES**

4" DOOR HINGE PLAIN BEARING 5/8" RADIUS CORNER

Available Finishes: