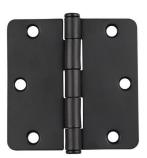

## **HDH351 SERIES**

3.5" DOOR HINGE PLAIN BEARING 1/4" RADIUS CORNER

Available Finishes:

U

US15 Satin Nickel

US26D Satin Chrome

Brushed Gold

Champagne Brass

US10B Oil Rubbed Bronze

US4 Satin Brass

## **FEATURES:**

- Two button removable pin
- Greased pins for smooth quiet operation
- #9 x3/4 T-17 self drilling flat head phillips wood screws included
- · Material: Steel

| Finish                   | 2-Pack      | 3-Pack      |
|--------------------------|-------------|-------------|
| Satin Nickel US15        | HDH3512U15  | HDH3513U15  |
| Oil Rubbed Bronze US10BC | _           | HDH3513U10B |
| Matte Black US19         | _           | HDH3513U19  |
| Satin Brass US4          | HDH3512U4   | _           |
| Champagne Brass          | _           | HDH3513CB   |
| Satin Chrome US26D       | HDH3512U26D | _           |