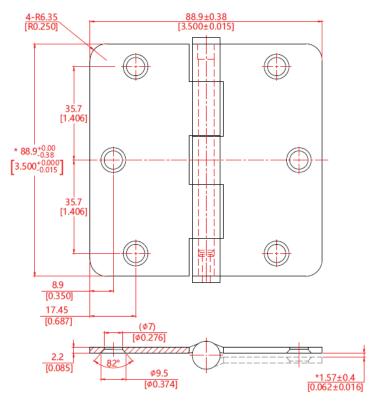

## **HDH351 SERIES**

3.5" DOOR HINGE PLAIN BEARING 1/4" RADIUS CORNER

Available Finishes:

U

US15 Satin Nickel

US26D Satin Chrome

Brushed Gold

Champagne Brass

FIT FOR #9 SCREW