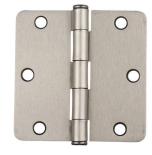

## **HDH351 SERIES**

3.5" DOOR HINGE PLAIN BEARING 1/4" RADIUS CORNER

Available Finishes:

U

US15 Satin Nickel

US26D Satin Chrome

Brushed Gold

Champagne Brass

US10B Oil Rubbed Bronze

US4 Satin Brass

## **FEATURES:**

- Two button removable pin
- Greased pins for smooth quiet operation
- #9 x3/4 T-17 self drilling flat head phillips wood screws included
- · Material: Steel

| Finish                   | 2-Pack      | 3-Pack      |
|--------------------------|-------------|-------------|
| Satin Nickel US15        | HDH3512U15  | HDH3513U15  |
| Oil Rubbed Bronze US10BC | _           | HDH3513U10B |
| Matte Black US19         | _           | HDH3513U19  |
| Satin Brass US4          | HDH3512U4   | _           |
| Champagne Brass          | _           | HDH3513CB   |
| Satin Chrome US26D       | HDH3512U26D | _           |