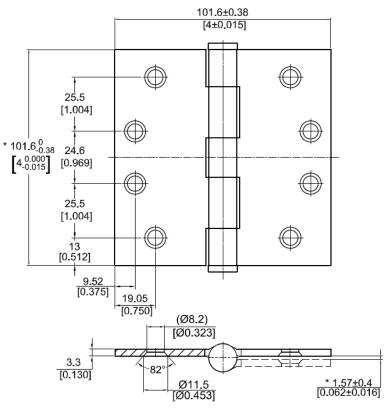

## **HDH403 SERIES** 0 O **4" DOOR HINGE** PLAIN BEARING O SQUARE CORNER 0 Available US15 US10B Matte Finishes: Oil Rubbed Bronze Black Satin Nickel

## FEATURES:

- Template hole pattern
- Two button removable pin
- Greased pins for smooth quiet operation
- \* #12 x 1 1/4" T-17 self drilling flat head phillips wood screws and #12-24 x 1/2" machine screws included
- Material: Steel

FIT FOR #12 SCREW