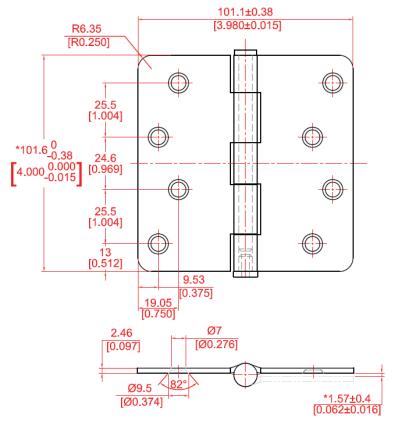

## **HDH401 SERIES**

4" DOOR HINGE PLAIN BEARING 1/4" RADIUS CORNER

Available Finishes:

## **FEATURES:**

- · Masonite hole pattern
- · Two button removable pin
- Greased pins for smooth quiet operation
- $\#9 \times 1$ " T-17 self drilling flat head phillips wood screws included
- · Material: Steel

FIT FOR #9 SCREW