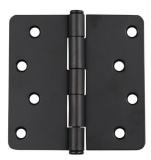

## **HDH401 SERIES**

4" DOOR HINGE PLAIN BEARING 1/4" RADIUS CORNER

Available Finishes:

| Finish                   | 2-Pack     | 3-Pack      |
|--------------------------|------------|-------------|
| Satin Nickel US15        | HDH4012U15 | HDH4013U15  |
| Oil Rubbed Bronze US10BC | _          | HDH4013U10B |
| Matte Black US19         | _          | HDH4013U19  |