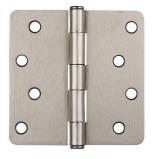

## **HDH401 SERIES**

4" DOOR HINGE PLAIN BEARING 1/4" RADIUS CORNER

Available Finishes:

## **FEATURES:**

- · Masonite hole pattern
- · Two button removable pin
- Greased pins for smooth quiet operation
- $\#9 \times 1$ " T-17 self drilling flat head phillips wood screws included
- · Material: Steel