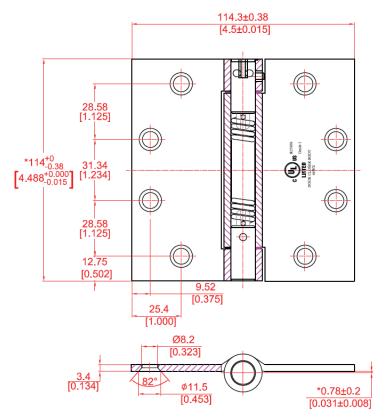

## **FEATURES:**

- · Self closing
- · Adjustable tension
- · Allen wrench adjustment tool included
- · Non-removable pin
- · Template hole pattern
- #12 x 1 1/4" T-17 flat head phillips wood screws and #12-24 x 1/2" UH machine screws included
- · Material: Steel

| Finish            | 2-Pack     |
|-------------------|------------|
| Satin Nickel US15 | HDH4592U15 |
| Primed            | HDH4592PR  |

FIT FOR #12 SCREW