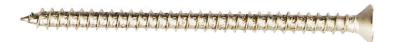

## 3" DOOR HINGE SECURITY SCREWS

Available Finishes:

US15 Satin Nickel

Matte Black

Brushed Gold Champagne Brass

## **FEATURES:**

- Used for exterior doors
- Longer screws go through the jamb and into the stud for greater security
- $\#9 \times 3$ " T-17 self drilling flat head phillips wood screws
- · Material: Steel