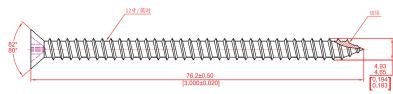

## **FEATURES:**

- Used for exterior doors
- Longer screws go through the jamb and into the stud for greater security
- $\#9 \times 3$ " T-17 self drilling flat head phillips wood screws
- · Material: Steel