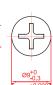

## **FEATURES:**

- Used for exterior doors
- Longer screws go through the jamb and into the stud for greater security
- $\#9 \times 3$ " T-17 self drilling flat head phillips wood screws
- · Material: Steel