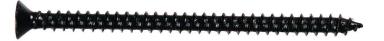

## 3" DOOR HINGE SECURITY SCREWS

Available Finishes:

US15 Satin Nickel

Matte Black

Brushed Gold Champagne Brass

## **FEATURES:**

- Used for exterior doors
- Longer screws go through the jamb and into the stud for greater security
- $\#9 \times 3$ " T-17 self drilling flat head phillips wood screws
- · Material: Steel