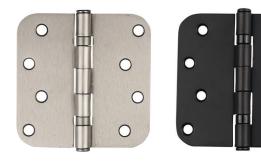

## HDH407 SERIES

4" DOOR HINGE BALL BEARING 5/8" RADIUS CORNER

Available Finishes:

US10B Oil Rubbed Bronze

| Finish                   | 2-Pack      |
|--------------------------|-------------|
| Satin Nickel US15        | HDH4072U15  |
| Oil Rubbed Bronze US10BC | HDH4072U10B |

FIT FOR #9 SCREW