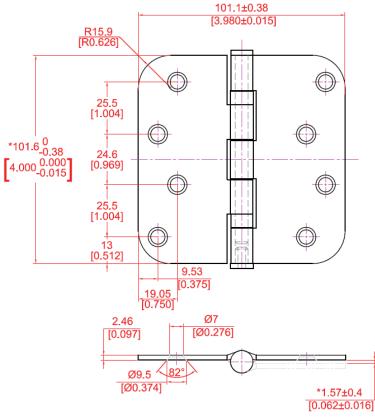

## HDH407 SERIES

4" DOOR HINGE BALL BEARING 5/8" RADIUS CORNER

Available Finishes:

US10B Oil Rubbed Bronze

## **FEATURES**:

- Ball bearing hinges swing easier with heavy doors
- Masonite hole pattern
- Two button removable pin
- Greased pins for smooth quiet operation
- $\#9 \times 1"$  T-17 self drilling flat head phillips wood screws included
- Material: Steel