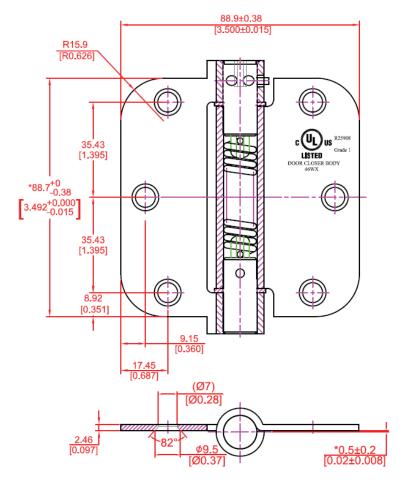

## **HDH357 SERIES**

3.5" DOOR HINGE SPRING HINGE 5/8" RADIUS CORNER

Available Finishes:

US15 Satin Nickel

## **FEATURES:**

- · Self closing
- · Adjustable tension
- · Allen wrench adjustment tool included
- · Non-removable pin
- #9 x1 T-17 self drilling flat head phillips wood screws included
- · Material: Steel

FIT FOR #9 SCREW