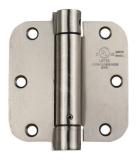

## **HDH357 SERIES**

3.5" DOOR HINGE SPRING HINGE 5/8" RADIUS CORNER

Available Finishes:

US15 Satin Nickel

## **FEATURES:**

- · Self closing
- · Adjustable tension
- · Allen wrench adjustment tool included
- · Non-removable pin
- #9 x1 T-17 self drilling flat head phillips wood screws included
- · Material: Steel