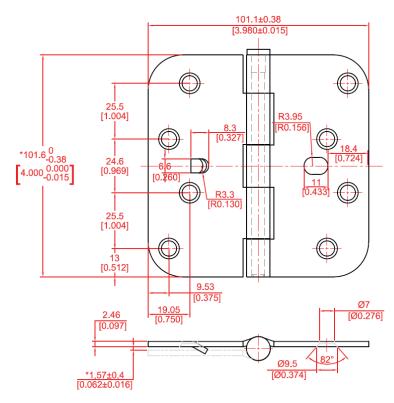

## **HDH405 SERIES**

**4" DOOR HINGE** PLAIN BEARING SECURITY TAB 5/8" RADIUS CORNER





Available Finishes:

US15 Satin Nickel





## **FEATURES:**

- · Security tab used with outswing exterior doors
- Resists opening if pins are removed when door is closed
- Masonite hole pattern
- One button removable pin
- Greased pins for smooth quiet operation
- #9 x 1" T-17 self drilling flat head phillips wood screws included
- Material: Steel •

| Finish                   | 3-Pack      |
|--------------------------|-------------|
| Satin Nickel US15        | HDH4053U15  |
| Oil Rubbed Bronze US10BC | HDH4053U10B |
| Matte Black US19         | HDH4053U19  |



FIT FOR #9 SCREW

## **WARRANTY:**

Limited Five-Year Mechanical Warranty

• Limited One-Year Finish Warranty