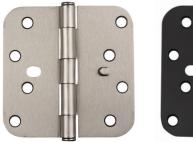

## **HDH405 SERIES**

**4" DOOR HINGE** PLAIN BEARING SECURITY TAB 5/8" RADIUS CORNER

Available Finishes:

US15 Satin Nickel

## **FEATURES:**

- · Security tab used with outswing exterior doors
- Resists opening if pins are removed when door is closed
- Masonite hole pattern
- One button removable pin
- Greased pins for smooth quiet operation
- #9 x 1" T-17 self drilling flat head phillips wood screws included
- Material: Steel •