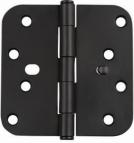

| Finish                   | 3-Pack      |
|--------------------------|-------------|
| Satin Nickel US15        | HDH4053U15  |
| Oil Rubbed Bronze US10BC | HDH4053U10B |
| Matte Black US19         | HDH4053U19  |