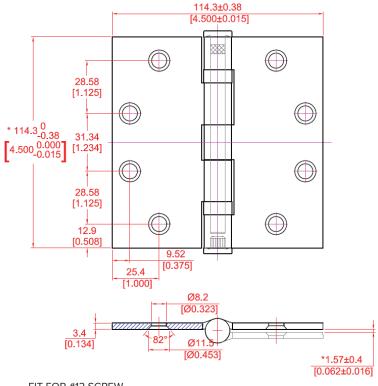

## **FEATURES:**

- Ball bearing hinges swing easier with heavy doors
- Template hole pattern
- Two button removable pin
- Greased pins for smooth quiet operation
- + #12 x 1 1/4" T-17 self drilling flat head phillips wood screws and #12-24 x 1/2" machine screws included
- Material: Steel

| Finish            | 2-Pack     |
|-------------------|------------|
| Satin Nickel US15 | HDH4582U15 |
| Matte Black US19  | HDH4582U19 |

FIT FOR #12 SCREW