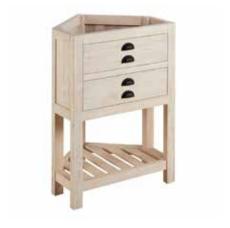

# 24" ANSEL

## **CORNER VANITY - WHITEWASH PINE**

SKU: 453539

#### **FEATURES**

Width: 24" Depth: 21" Height: 34-1/4"