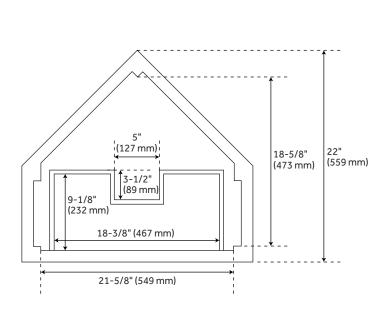

#### **FEATURES**

Width: 24" Depth: 21" Height: 34-1/4"

### **PRODUCT IMAGE**

 $All\ dimensions\ and\ specifications\ are\ nominal\ and\ may\ vary.\ Use\ actual\ products\ for\ accuracy\ in\ critical\ situations.$ 

PAGE 2