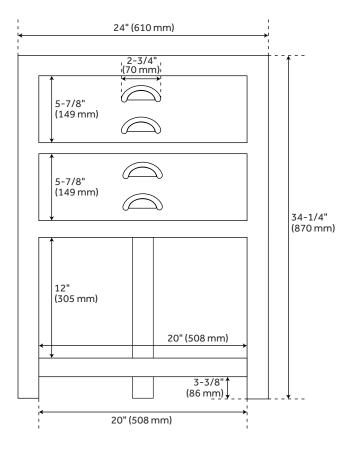

#### **FEATURES**

Width: 24" Depth: 21" Height: 34-1/4"

### **PRODUCT IMAGE**

 $All\ dimensions\ and\ specifications\ are\ nominal\ and\ may\ vary.\ Use\ actual\ products\ for\ accuracy\ in\ critical\ situations.$ 

PAGE 2