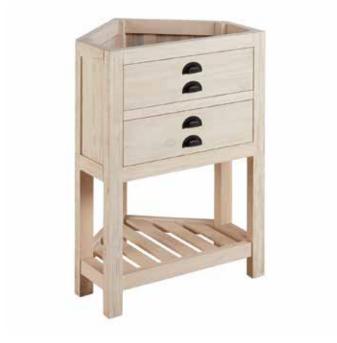

# 24" ANSEL

## **CORNER VANITY - WHITEWASH PINE**

SKU: 950529

### **FEATURES**

Product Finish: Whitewash Pine Material: Wood Installation Type: Corner Number of Basins: 1 Number of Drawers: 1 Features: Soft-Close Hinges Assembly Required: No Built-In Adjusters: Yes Dovetail Drawers: Yes Hardware Finish: Black Faucet Included: No Sink Inluded: Optional Vanity Top Included: Optional