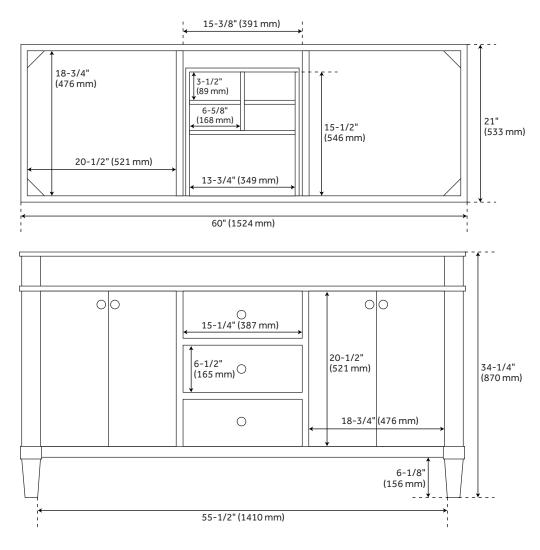

### **FEATURES**

Width: 60" Depth: 21" Height: 34-1/4" Vanity Top Depth: 22" Vanity Top Width: 61"