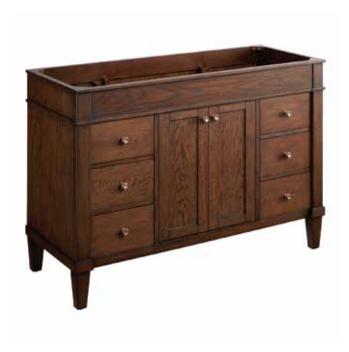

# 48" TROSSMAN

### VANITY

SKU: 453572, 453576

### **PRODUCT IMAGE**

 $All\ dimensions\ and\ specifications\ are\ nominal\ and\ may\ vary.\ Use\ actual\ products\ for\ accuracy\ in\ critical\ situations.$ 

PAGE 2