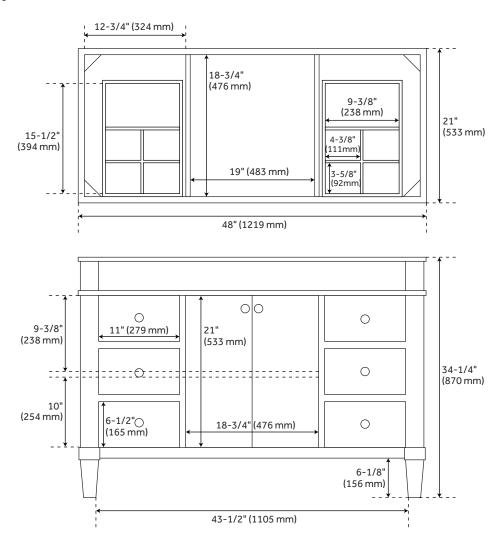

### **FEATURES**

Width: 48" Depth: 21" Height: 34-1/4" Vanity Top Depth: 22" Vanity Top Width: 49"