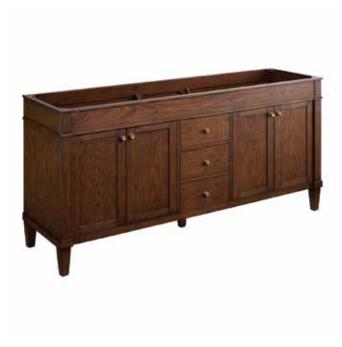

### **FEATURES**

Material: Wood
Installation Type: Freestanding
Number of Basins: 2
Number of Doors: 4
Number of Drawers: 3
Features: Matching Mirror,
Soft-Close Hinges
Assembly Required: No
Built-In Adjusters: Yes
Dovetail Drawers: Yes
Faucet Included: No
Vanity Included: Optional

### **FEATURES**

Width: 72"
Depth: 21"
Height: 34-1/4"
Vanity Top Depth: 22"
Vanity Top Width: 73"