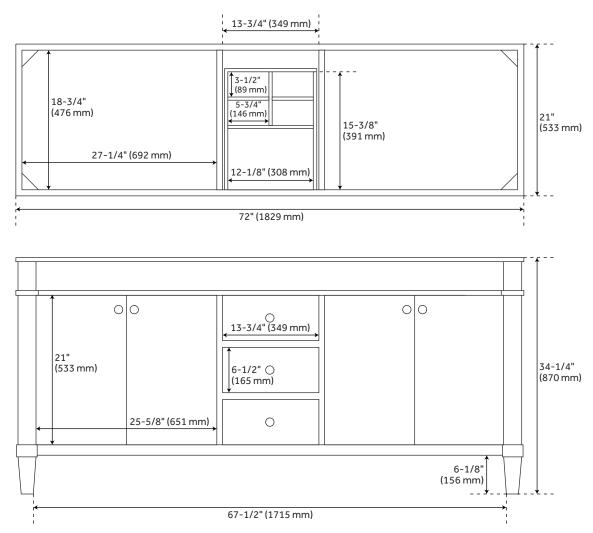

### **FEATURES**

Width: 72"
Depth: 21"
Height: 34-1/4"
Vanity Top Depth: 22"
Vanity Top Width: 73"

### **PRODUCT IMAGE**

 $All\ dimensions\ and\ specifications\ are\ nominal\ and\ may\ vary.\ Use\ actual\ products\ for\ accuracy\ in\ critical\ situations.$ 

PAGE 2