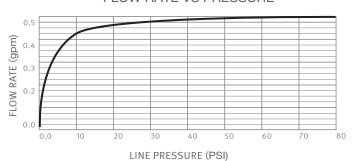

he faucet is automatically activated when the user places their hands in the sensor range and stops when the user removes their hands from the sensor range



- · Vandal-resistant aerator
- Power supply options: 6x1.5V batteries or 9V transformer (Battery box and 9V transformer included. Batteries not included.)
- · Operating pressure: 0.5-8.0 bar/7.0-116.0 psi
- · Water supply: Cold or premixed water
- · Water saving options: 0.5 gpm (default), 0.35 gpm (OBPF508510066)
- · Water temperature: 70°C maximum
- · Security time: Auto shutoff after 90 seconds, adjustable by remote control
- · Sensor: Infrared convergence-type proximity sensor

#### **Optional Parts**

OBPF107270290 Deck plate
OBPF508510066 0.35 gpm aerator
PFXEREMOTE Remote control



#### PFXE200CP

#### FLOW RATE VS PRESSURE



This graph applies to 0.5 gpm option only.

#### Warranty and Codes

This product comes complete with installation, operating, care and maintenance instructions. This PROFLO faucet carries Consumer and Industrial/Commercial 1-year limited warranty. This product meets ANSI: A112.18.1M. \*Compliant with lead content requirements of US Senate Bill S.3874







### PFXE200CP

# Lubec Commercial Sensor Lavatory Faucet



#### **Product Specifications**









<sup>\*</sup> All measurements are nominal. Please verify before actual installation.