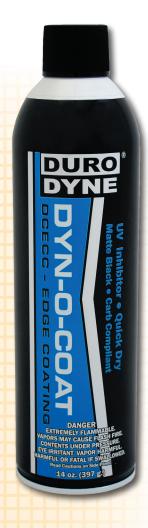

## **DYN-O-COAT**

## EDGE COATING

Dyn-O-Coat combines the flexibility of sealants with the quick drying advantage of aerosol to bring you a highly efficient Edge Coating. Simply spray on to encapsulate rips, tears and cut edges. This prevents fiberglass strands from torn insulation to enter into the airstream. Dyn-O-Coat dries quickly to a matte black finish to match most perma-coat liners on the market today. It is ideal for use on internally lined ductwork, fiberglass duct wrap and rigid fiberglass duct board.

## **FEATURES:**

- Matte black finish
- Convenient, easy application
- Tack-free after curing
- Quick drying within two minutes
- Encapsulates cut or damaged fibers
- Flexible
- Durable
- CARB compliant
- Dome shaped can for easy grip

| <u>Item #</u> | <u>Code</u> | <u>Description</u>        | <u>Quantity</u> | Weight (lbs.) |
|---------------|-------------|---------------------------|-----------------|---------------|
| 5165          | DCECC       | Dyn-O-Coat 14oz Edge Coat | 12 Per Ctn.     | 17            |