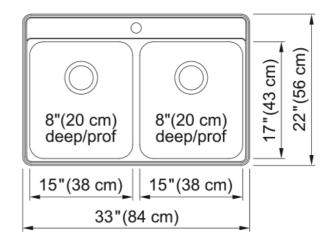

## Creemore Drop In Sink - CDLA3322-8-1CB | 101.0637.040

| Technical Data                 |                    |  |
|--------------------------------|--------------------|--|
| Aspect                         |                    |  |
| Sink type                      | Sink               |  |
| Type of material               | Stainless steel    |  |
| Number of bowls                | 2                  |  |
| Color                          | Steel              |  |
| Surface finsh                  | Diamond            |  |
| Product Dimensions             |                    |  |
| Exterior size: right to left   | 33                 |  |
| Exterior size: front to back   | 22                 |  |
| Large bowl size: right to left | 15                 |  |
| Large bowl size: front to back | 17                 |  |
| Large bowl: depth              | 8                  |  |
| Small bowl size: right to left | 15                 |  |
| Small bowl size: front to back | 17                 |  |
| Small bowl: depth              | 8                  |  |
| Installation                   |                    |  |
| Minimum cabinet size           | 36''               |  |
| Product specifications         |                    |  |
| Installation type              | Topmount / drop in |  |
| Drain hole                     | 3 1/2"             |  |
| Position of drainer            | No drainer         |  |
| Product identification         |                    |  |
| Product brand                  | Kindred            |  |
| Collection                     | Creemore           |  |
| Certified by                   | IAPMO              |  |
| Features                       |                    |  |
| Drainers number                | No drainer         |  |
| Product reversibility          | No                 |  |