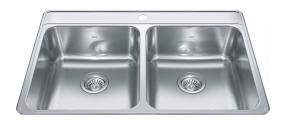

## Creemore Drop In Sink - CDLA3322-8-1CB | 101.0637.040

| Technical Data                 |                    |  |
|--------------------------------|--------------------|--|
| Aspect                         |                    |  |
| Sink type                      | Sink               |  |
| Type of material               | Stainless steel    |  |
| Number of bowls                | 2                  |  |
| Color                          | Steel              |  |
| Surface finsh                  | Diamond            |  |
| Product Dimensions             |                    |  |
| Exterior size: right to left   | 33                 |  |
| Exterior size: front to back   | 22                 |  |
| Large bowl size: right to left | 15                 |  |
| Large bowl size: front to back | 17                 |  |
| Large bowl: depth              | 8                  |  |
| Small bowl size: right to left | 15                 |  |
| Small bowl size: front to back | 17                 |  |
| Small bowl: depth              | 8                  |  |
| Installation                   |                    |  |
| Minimum cabinet size           | 36''               |  |
| Product specifications         |                    |  |
| Installation type              | Topmount / drop in |  |
| Drain hole                     | 3 1/2"             |  |
| Position of drainer            | No drainer         |  |
| Product identification         |                    |  |
| Product brand                  | Kindred            |  |
| Collection                     | Creemore           |  |
| Certified by                   | IAPMO              |  |
| Features                       |                    |  |
| Drainers number                | No drainer         |  |
| Product reversibility          | No                 |  |