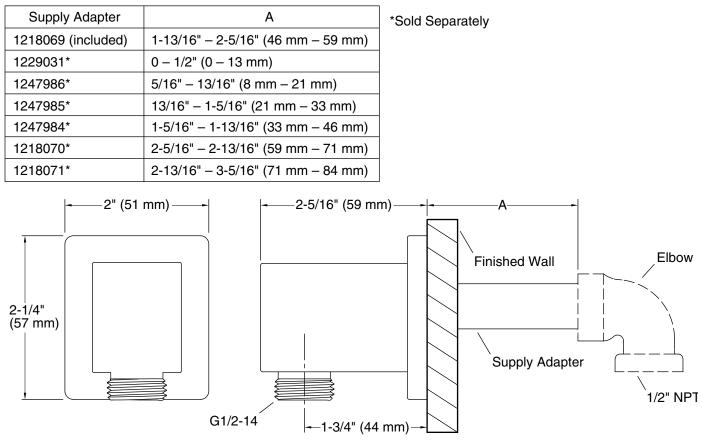

### Adapters, Rough-in and Extension Kits

| · · · · · · · · · · · · · · · · · · · |                                              |
|---------------------------------------|----------------------------------------------|
| 1229031                               | Range: 0" (0 mm) -<br>1/2" (13 mm)           |
| 1247986                               | Range: 5/16" (8 mm) -<br>13/16" (21 mm)      |
| 1247985                               | Range: 13/16" (21 mm) -<br>1-5/16" (33 mm)   |
| 1247984                               | Range: 1-5/16" (33 mm) -<br>1-13/16" (46 mm) |
| 1218070                               | Range: 2-5/16" (59 mm) -<br>2-13/16" (71 mm) |
| 1218071                               | Range: 2-13/16" (71 mm) -<br>3-5/16" (84 mm) |
| 1218069                               | Range: 1-13/16" (46 mm) -<br>2-5/16" (59 mm) |

## **Technical Information**

All product dimensions are nominal.

### Notes

Install this product according to the installation guide.

If dimension "A" is between 1-13/16" (46 mm) and 2-5/16" (59 mm) use the included supply adapter. For the other dimensions, order the appropriate supply adapter.