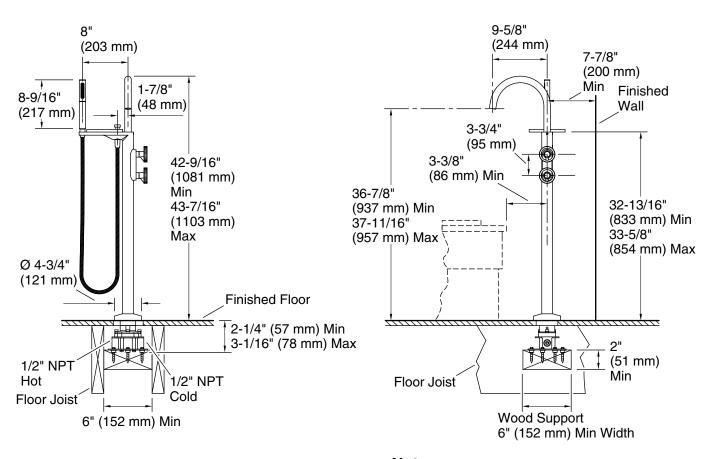

#### Installation

- Floor-mount.
- Requires K-97339 mounting-block (sold separately).

# **Required Products/Accessories**

For freestanding installation K-97339 Multiproduct Mounting-block

### **Technical Information**

All product dimensions are nominal.

Faucet:

Flow rate: 8 gal/min (30.3 l/min) Pressure: 45 psi (3.1 bar)

Drain included: No

**Handshower:** 

Rated maximum

1.75 gal/min (6.6 l/min)

### **Notes**

Install this product according to the installation instructions.