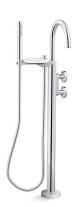

# **Components®** Floor-mount bath filler trim

# K-T77984-9

#### **Features**

- A single handle controls both on/off activation and temperature setting.
- 9-5/8" (244 mm) spout reach.
- 8.0 gpm (30.3 lpm) maximum bath faucet flow rate at 45 psi (3.1 bar).
- 1.75 gpm (6.6 lpm) maximum handshower flow rate at 80 psi (5.5 bar).
- KOHLER ceramic disc valves exceed industry longevity standards for a lifetime of durable performance.
- Coordinates with other products in the Components collection.

#### Installation

- Floor-mount.
- Requires K-97339 mounting-block (sold separately).