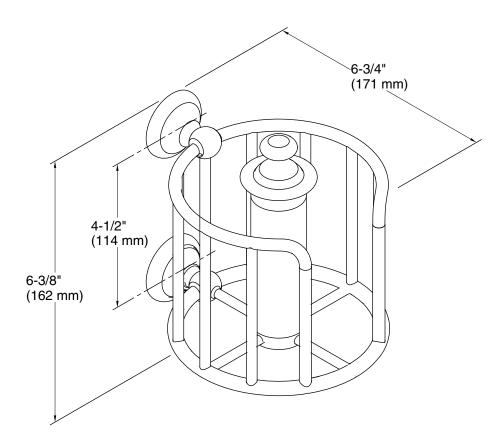

# **KOHLER**®

Toilet paper carriage K-72576

Toilet paper carriage K-72576

#### **Technical Information**

All product dimensions are nominal.

Material: Metal