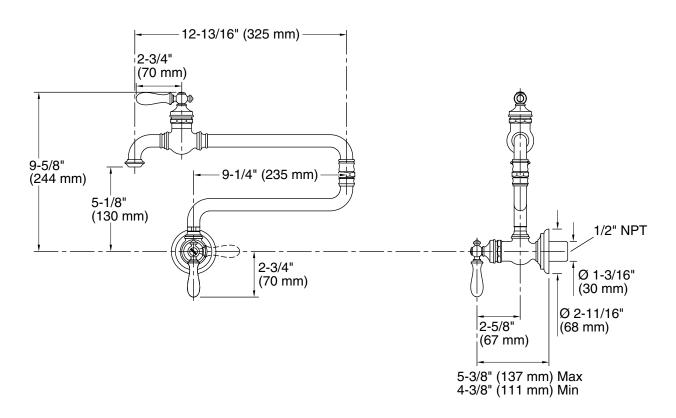

#### **Technical Information**

All product dimensions are nominal.

#### **Spout:**

Spout reach: 22" (559 mm)