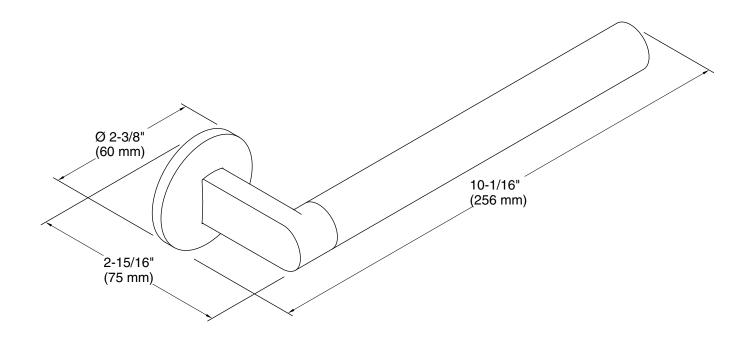

## **Components®**

Hand Towel Arm K-78377

### **Technical Information**

All product dimensions are nominal.

Material: Zinc, Brass