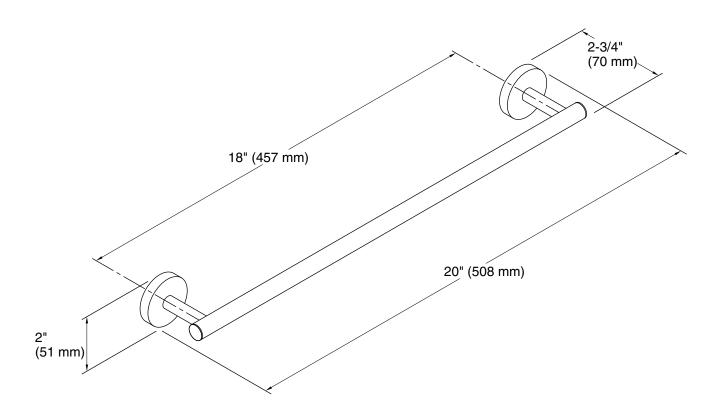

## **Technical Information**

All product dimensions are nominal.

Material: Brass