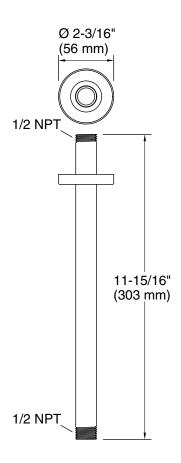

#### **Features**

- Compatible only with single-function rainheads.
- 12" (305 mm) straight shower arm.

#### Installation

- 1/2 -14 NPT connection.
- Ceiling-mount.

# **Technical Information**

All product dimensions are nominal.