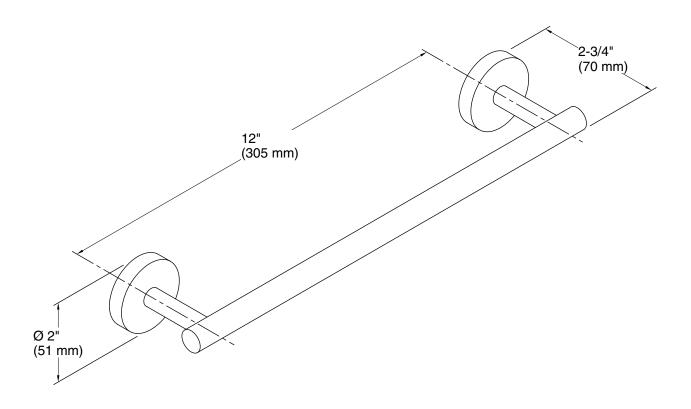

# **Technical Information**

All product dimensions are nominal.

Material: Zinc, Brass