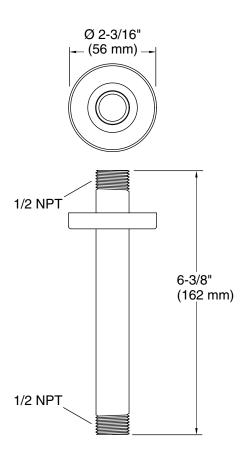

#### **Technical Information**

All product dimensions are nominal.

#### Installation

- 1/2 -14 NPT connection.
- Ceiling-mount.