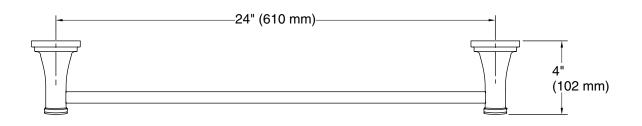

#### **Features**

- 24" (610 mm) towel bar.
- Coordinates with other products in the Riff collection.

### **Technical Information**

All product dimensions are nominal.

Material: Zinc, Stainless Steel