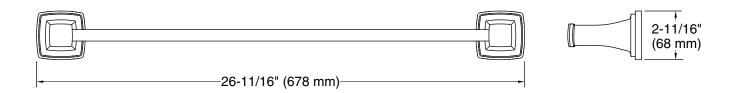

#### **Features**

- 24" (610 mm) towel bar.
- Coordinates with other products in the Riff collection.

### **Technical Information**

All product dimensions are nominal.

Material: Zinc, Stainless Steel