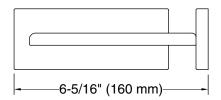

## **Technical Information**

All product dimensions are nominal.Installation Type:Wall-mountMaterial:Zinc, Stainless Steel