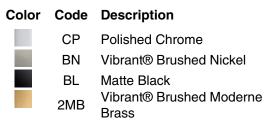

## **Available Colors/Finishes**

Color tiles intended for reference only.

Square foot ledge K-23287