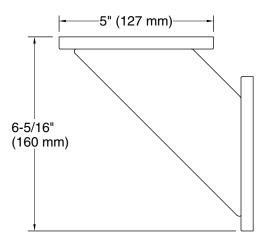

## **Technical Information**

All product dimensions are nominal.Installation Type:Wall-mountMaterial:Zinc, Stainless Steel