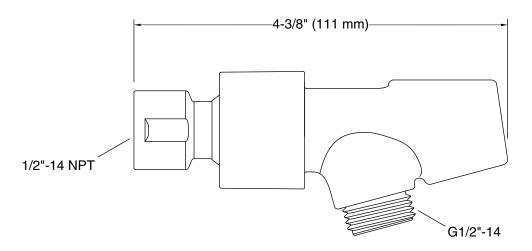

# **Technical Information**

All product dimensions are nominal.

Material: Metal