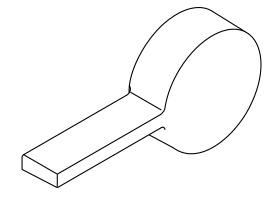

#### **Features**

- Left-hand trip lever.
- For use with the K-78080 Reach™ toilet.