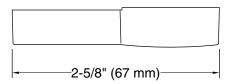

### **Technical Information**

All product dimensions are nominal. Installation Type: Fixture-mount

Material: Metal