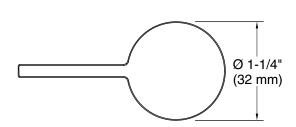

#### **Features**

- Left-hand trip lever.
- For use with the K-78080 Reach™ toilet.

### **Technical Information**

All product dimensions are nominal. Installation Type: Fixture-mount

Material: Metal