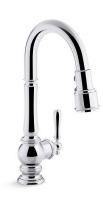

# **Artifacts®**

Pull-down kitchen sink faucet with three-function sprayhead

#### **Features**

- Unique three-function pull-down sprayhead allows you to tackle kitchen tasks such as cleaning, rinsing, and filling with Sweep spray, BerrySoft spray and aerated stream.
- KOHLER ceramic disc valves exceed industry longevity standards for a lifetime of durable performance.
- ProMotion® technology's light, quiet braided hose and swiveling ball joint make the pull-down sprayhead easier and more comfortable to use.
- MasterClean<sup>™</sup> sprayface features an easy-to-clean surface that withstands mineral buildup.
- High-arch 360° rotating swing spout offers vertical clearance for tall cookware and pitchers.
- Single lever handle is simple to use and makes adjusting water temperature easy.
- Temperature memory allows faucet to be turned on and off at the temperature set during prior usage.
- Flexible connections for easy installation.
- 1.5 gpm (5.7 lpm) maximum flow rate at 60 psi (4.14 bar).
- DockNetik® secure docking system locks sprayhead into place when not in use.