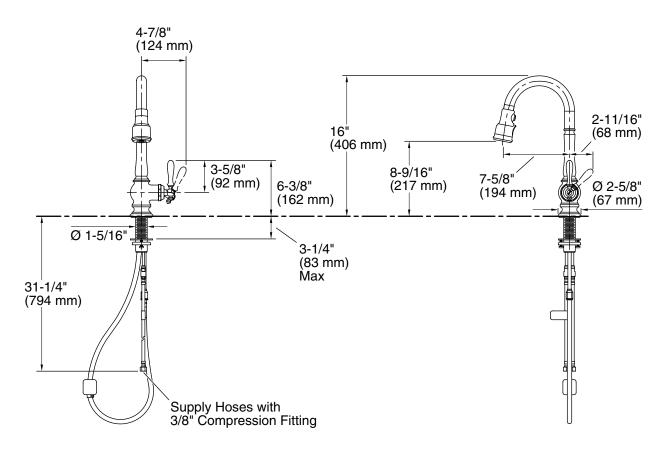

# Adapters, Rough-in and Extension Kits

1012715

Range: 3-1/4" (83 mm) - 5-3/8" (137 mm)

#### Spout:

Spout reach: 7-5/8" (193 mm)