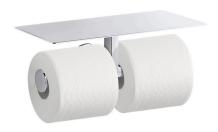

# **Components®**

Covered double toilet paper holder K-78384

#### **Features**

- Holds two rolls of toilet paper.
- Covered design provides a convenient tray for holding items.
- Coordinates with Components faucets, accessories, and showering components to complete your bathroom.

### Material

- Premium metal construction for durability and reliability.
- KOHLER finishes resist corrosion and tarnishing.