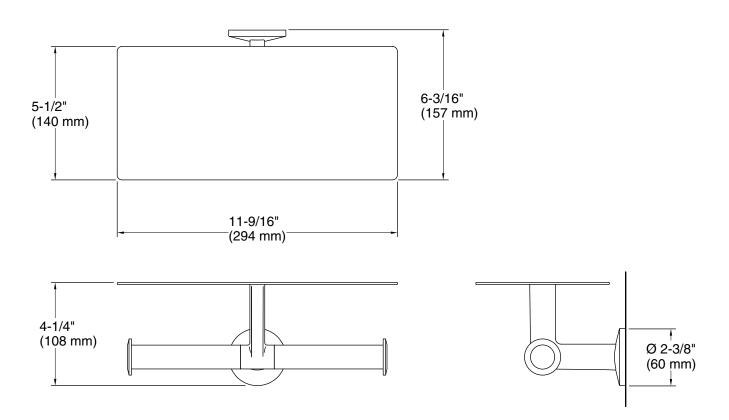

# **Components®**

Covered double toilet paper holder K-78384

### **Technical Information**

All product dimensions are nominal.

Material: Zinc, Brass