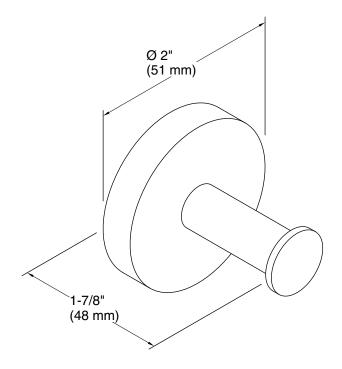

## **Technical Information**

All product dimensions are nominal. Material: Zinc, Brass